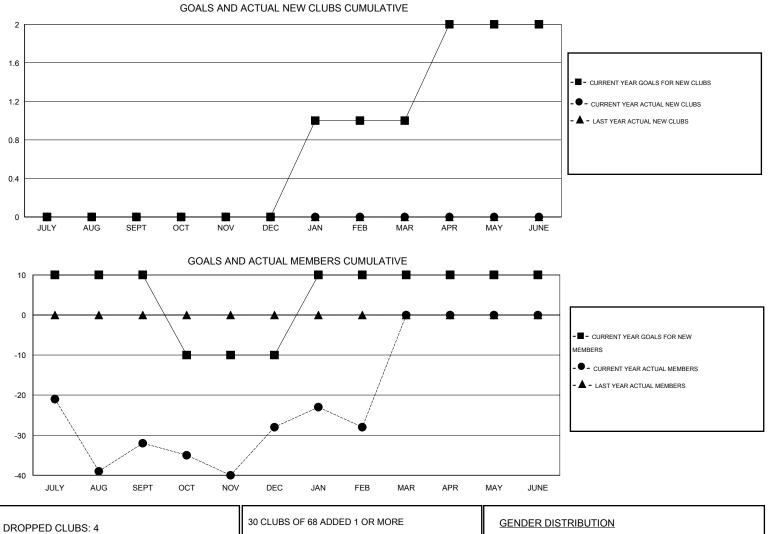

## LOCATION NORTH CAROLINA

 $\mathsf{GMT} \; \mathsf{CA} \; 1$ 

|                            |                  | Clubs            |                  |                  | Members                    |                    |                                     |                    |                  |  |
|----------------------------|------------------|------------------|------------------|------------------|----------------------------|--------------------|-------------------------------------|--------------------|------------------|--|
|                            | RESU             | TS FOR 2015-2016 |                  |                  | RESULTS FOR 2015-2016      |                    |                                     |                    |                  |  |
| QUARTER                    | NEW CLUB<br>GOAL | NEW CLUBS        | DROPPED<br>CLUBS | NET<br>GAIN/LOSS | QUARTER                    | NEW MEMBER<br>GOAL | CHARTER AND<br>NEW MEMBERS<br>ADDED | DROPPED<br>MEMBERS | NET<br>GAIN/LOSS |  |
| JULY/AUG/SEPT              | 0                | 0                | 4                | -4               | JULY/AUG/SEPT              | 10                 | 24                                  | 56                 | -32              |  |
| OCT/NOV/DEC<br>JAN/FEB/MAR | 0<br>1           | 0<br>0           | 0<br>0           | 0<br>0           | OCT/NOV/DEC<br>JAN/FEB/MAR | -20<br>20          | 40<br>16                            | 36<br>16           | 4<br>0           |  |
| APR/MAY/JUNE               | 1                | 0                | 0                | 0                | APR/MAY/JUNE               | 0                  | 0                                   | 0                  | 0                |  |

| DROPPED CLUBS: 4 |     | 30 CLUBS OF 68 ADDED 1 OR MORE           | GENDER DISTRIBUTION   |              |     |
|------------------|-----|------------------------------------------|-----------------------|--------------|-----|
|                  |     | NEW MEMBERS                              | MALE                  | 909 (70.52%) |     |
|                  |     |                                          | FEMALE                | 380 (29.48%) |     |
| DROPPED MEMBERS  |     |                                          |                       |              |     |
| DECEASED         | 17  |                                          |                       |              |     |
| CLUB CANCELLED   | 0   | CLICK HERE FOR HEALTH<br>ASSESSMENT DATA | FAMILY UNIT MEMBER    | S            | 262 |
| OTHER            | 91  | ACCECOMENT DATA                          | HEAD OF HOUSEHOLD     |              | 128 |
| TOTAL            | 108 |                                          | NON-HEAD OF HOUSEHOLD |              |     |
|                  |     | -                                        |                       |              |     |